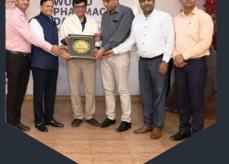

## Sh. N. K. Ahuja

State Drugs Controller, Haryana visited us on 25th September 2019 on World Pharmacist Day.